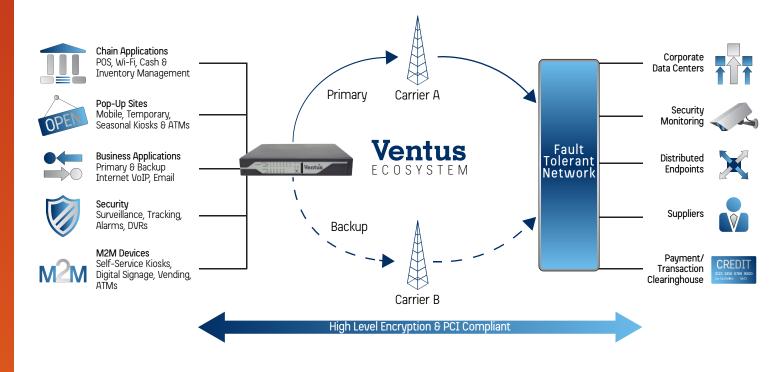

The speed and availability of 4G LTE wireless offers an unprecedented and reliable alternative to yesterday's fixed-line broadband connections. The world's largest retail companies, including big box brands, warehouse supercenters, and leading grocery chains are using wireless technology to streamline operations, backup corporate, branch, and temporary locations, support IP and legacy M2M (machine to machine) devices, and manage a host of security applications.

# Fully integrated, fully managed

With Ventus, you get an entire team of highly qualified wireless experts, who collaborate with you to design a solution to meet your needs, provide installation services, and deliver lifecycle support. The V-Series, our scalable family of 4G LTE wireless routers, offer dual embedded wireless modules which intelligently balance two cellular carrier networks, providing you with Best in Class service. Genesis, our web-based network monitoring and management platform, delivers a Graphical User Interface (GUI) designed to empower you and simplify network operations.

# Any Environment

- Pharmacies
- Grocery Stores Big Box Retailers
- Convenience Stores
- Quick Service Restaurants
- Pop-up Sites
- Any Application
  - Wireless Point of Sale (POS): Wireless technology for POS improves transaction speeds, enables POS terminal placement where it is convenient for the customer, reduces cabling costs, and simplifies equipment relocation
  - Primary Wireless: Private line wireless connectivity for business Internet, Wi-Fi hotspots, VoIP (Voice over IP), inventory systems, and cash management
  - Wireless Backup: 4G LTE Wireless Backup ensures network uptime and offers faster speeds at a fraction of the cost of fixed-line backup solutions
  - M2M: Wireless technology for kiosks, digital signs, and ATMs facilitates more convenient terminal placement and accessibility for your customers
  - Pop-up Locations: Wireless delivers quick-to-market connectivity for mobile, temporary, and seasonal locations, wherever your customers need you
  - Security Applications: Ventus wireless routers provide an easily concealed, high availability connection for surveillance cameras/DVRs, remote device monitoring, alarm panels, and access control
  - Wi-Fi: Wireless Internet over 4G LTE allows your business to provide customers with secure, convenient Internet access over a separate wireless channel, protecting your internal network and private data from unauthorized access

# Gateway Routing

Securely route any traffic to multiple gateways: inventory management, supply chain, vendors, redundant data centers, corporate network, payment transaction delivery